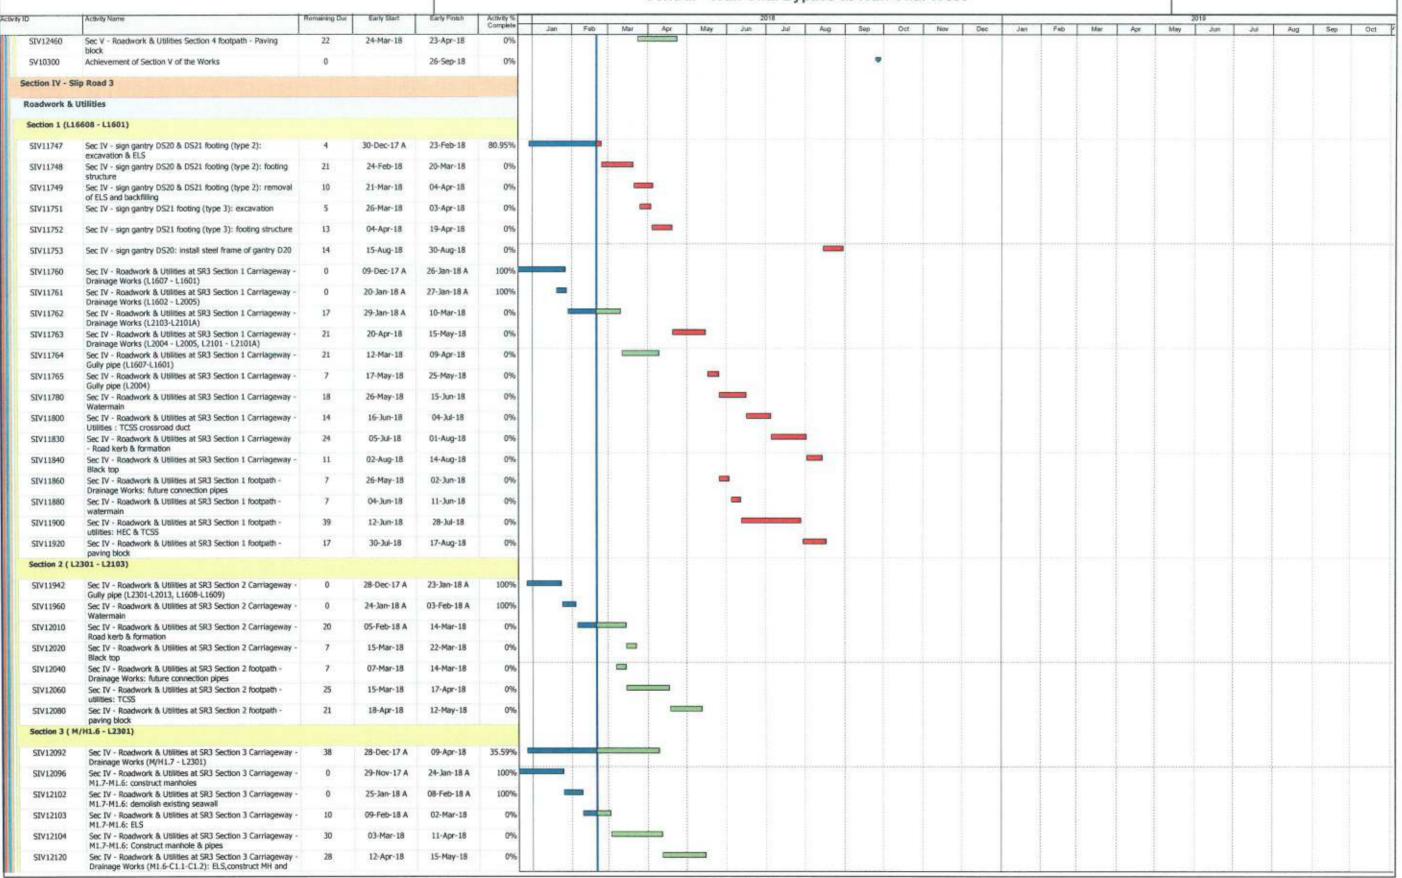

Page: 2/7

| rity ID     | Activity Name                                                                                                                           | Remaining Dur | Early Start | Early Finish | Activity %<br>Complete |       |        |     | 4   |            | 2018 |        |          |     | _   |     |     |     |     |     |     | 2019 |     |     |     |     |
|-------------|-----------------------------------------------------------------------------------------------------------------------------------------|---------------|-------------|--------------|------------------------|-------|--------|-----|-----|------------|------|--------|----------|-----|-----|-----|-----|-----|-----|-----|-----|------|-----|-----|-----|-----|
| SIIIA10279c | Sec III A - section 1 carriageway - sewerage pipe from M/H                                                                              | 0             | 02-Jan-18 A | 03-Feb-18 A  | 100%                   | Jan 1 | eb Mar | Apr | May | Jun        | Jul  | Aug    | Sep      | Oct | Nov | Dec | Jan | Feb | Mar | Apr | May | Jun  | lut | Aug | Sep | Oct |
| SIIIA10293  | 8C to F88 (night time): construct sewerage pipe<br>Sec III A - section 1 carriageway - sewerage pipe from M/H<br>F8B - F8A (night time) | 6             | 05-Feb-18 A | 26-Feb-18    | 0%                     | -     | -      |     |     |            |      |        |          |     |     |     |     |     |     |     |     |      |     |     |     |     |
| SIIIA10294  | Sec III A - section 1 carriageway - sewerage pipe from M/H<br>FSA - F8                                                                  | 8             | 17-Jan-18 A | 28-Feb-18    | 27.27%                 |       |        |     |     |            |      |        |          |     |     |     |     |     |     |     |     |      |     |     |     |     |
| SIIIA10295  | Sec III A - carriageway - works prrior TTA stage 5:<br>excavation and duct laying of TCSS and public lighting                           | 7             | 18-Jan-18 A | 27-Feb-18    | 0%                     |       | -      |     |     |            |      |        |          |     |     |     |     |     |     |     |     |      |     |     |     |     |
| SIIIA10298  | Sec III A - section 1 carriageway - works prifor TTA stage<br>5: road kerb                                                              | 5             | 28-Feb-18   | 05-Mar-18    | 0%                     |       | -      |     |     |            |      |        |          |     |     |     |     |     |     |     |     |      |     |     |     |     |
| SIIIA10301  | Sec III A - section 1 carriageway - works pririor TTA stage<br>S: road formation                                                        | 2             | 06-Mar-18   | 07-Mar-18    | 0%                     |       | 1      |     |     |            |      |        |          |     |     |     |     |     |     |     |     |      |     |     |     |     |
| SIIIA10302  | Sec III A - section 1 carriageway - works prrior TTA stage<br>5: laying asphalt                                                         | 5             | 08-Mar-18   | 13-Mar-18    | 0%                     |       | •      |     |     |            |      |        |          |     |     |     |     |     |     |     |     |      |     |     |     |     |
| SIIIA10303  | Sec III A - section 1 carriageway - works prrior TTA stage<br>5: road marking & preparation works                                       | 3             | 14-Mar-18   | 16-Mar-18    | 0%                     |       |        |     |     |            |      |        |          |     |     |     |     |     |     |     |     |      |     |     |     |     |
| SIIIA10310  | Sec III A - section 1 carriageway - TTA stage 5:<br>Implementation of TTA Stage 5                                                       | 1             | 17-Mar-18   | 17-Mar-18    | 0%                     |       | T      |     |     |            |      |        |          |     |     |     |     |     |     |     |     |      |     |     |     |     |
| SIIIA10310a | Sec III A - section 1 carriageway - TTA stage 5: remaining<br>sewerage pipe for M/H F8A - M/H F8                                        | 12            | 19-Mar-18   | 04-Apr-18    | 0%                     |       |        | -   |     |            |      |        |          |     |     |     |     |     |     |     |     |      |     |     |     |     |
| SIIIA10310b | Sec III A - section 1 carriageway - TTA stage 5: remaining<br>sewerage pipe for M/H F8A - M/H F8B                                       | 18            | 06-Apr-18   | 26-Apr-18    | 0%                     |       |        | -   | •   |            |      | emmon. | ******** |     |     |     |     |     |     | 1   |     |      |     |     |     |     |
| SIIIA10310c | Sec III A - section 1 carriageway - TTA stage 5: SR1<br>at-grade road- remove sheetpile at U-trough west                                | 5             | 19-Mar-18   | 23-Mar-18    | 0%                     |       |        | 4   |     |            |      |        |          |     |     |     |     |     |     |     |     |      |     |     |     |     |
| 5IIIA10310d |                                                                                                                                         | 21            | 24-Mar-18   | 21-Apr-18    | 0%                     |       | 1      |     |     |            |      |        |          |     |     |     |     |     |     |     |     |      |     |     |     |     |
| SIIIA10310e | Sec III A - section 1 carriageway - TTA stage 5: SR1<br>at-grade road -construct upstand wall above Dwall                               | 25            | 23-Apr-18   | 23-May-18    | 0%                     |       |        | 1   |     |            |      |        |          |     |     |     |     |     |     |     |     |      |     |     |     |     |
| SIIIA10310f | Sec III A - section 1 carriageway - TTA stage 5: SR1<br>at-grade road - roadside barrier                                                | 14            | 24-May-18   | 08-Jun-18    | 0%                     |       |        |     | -   |            |      |        |          |     |     |     |     |     |     |     |     |      |     |     |     |     |
| SIIIA10310g | Sec III A - section 1 carriageway - TTA stage 5: SR1<br>at-grade road - road formation                                                  | 7             | 09-Jun-18   | 16-Jun-18    | 0%                     |       |        |     |     | -          |      |        |          |     |     |     |     |     |     |     |     |      |     |     |     |     |
| SIIIA10310h | Sec III A - section 1 carriageway - TTA stage 5: SR1<br>at-grade road - laying asphalt with transition slab                             | 14            | 19-Jun-18   | 05-Jul-18    | 0%                     |       |        |     |     |            |      |        |          |     |     |     |     |     |     |     |     |      |     |     |     |     |
| SIIIA10312  | Sec III A - roadwork and utilities section 1 carriageway -<br>Drainage works (L2202 - L2201)                                            | 15            | 19-Mar-18   | 09-Apr-18    | 0%                     |       |        |     |     |            |      |        |          |     |     |     |     |     |     |     |     |      |     |     |     |     |
| SIIIA10312a | Sec III A - roadwork and utilities section 1 carriageway -<br>Drainage works (L1805 - L1801)                                            | 15            | 10-Apr-18   | 26-Apr-18    | 0%                     |       | 1      | -   | •   |            |      |        |          |     |     |     |     |     |     |     |     |      |     |     |     |     |
| SIIIA10312b | Sec III A - roadwork and utilities section 1 carriageway -<br>Drainage works (L1805-1807)                                               | 12            | 27-Apr-18   | 11-May-18    | 0%                     |       |        | 1   |     |            |      |        |          |     |     |     |     |     |     |     |     |      |     |     |     |     |
| SIIIA10313  | Sec III A - roadwork and utilities section 1 carriageway -<br>gully pipe (L1807 - L1801)                                                | 14            | 07-May-18   | 23-May-18    | 0%                     |       |        |     |     |            |      |        |          |     |     |     |     |     |     |     |     |      |     |     |     |     |
| SIIIA10320  | Sec III A - roadwork and utilities section 1 carriageway -<br>fresh watermain                                                           | 7             | 24-May-18   | 31-May-18    | 0%                     |       |        |     | •   |            |      |        |          |     |     |     |     |     |     |     |     |      |     |     |     |     |
| SIIIA10340  | Sec III A - roadwork and utilities section 1 carriageway -<br>utilities: HEC (80m) along carriageway                                    | 14            | 01-Jun-18   | 16-Jun-18    | 0%                     |       |        |     |     | Andrews of |      |        |          |     |     |     |     |     |     |     |     |      |     |     |     |     |
| SIIIA10360  | Sec III A - roadwork and utilities section 1 carriageway -<br>road kerb & formation                                                     | 14            | 19-Jun-18   | 05-Jul-18    | 0%                     |       |        |     |     | -          |      |        |          |     |     |     |     |     |     |     |     |      | - 8 |     |     |     |
| SIIIA10400  | Sec III A - roadwork and utilities section 1 carriageway -<br>black top                                                                 | 7             | 06-Jul-18   | 13-Jul-18    | 0%                     |       | 1      | 1   |     |            | -    |        |          |     |     |     |     |     |     |     |     |      |     |     |     |     |
| SIIIA10420  | Sec III A - Implementation of TTA Stage 7P (Closure of<br>U-turn at Expo Drive)                                                         | 1             | 14-Jul-18   | 14-Jul-18    | 0%                     |       |        |     |     |            | - 1  |        |          |     |     |     |     |     |     |     |     |      |     |     |     |     |
| SIIIA10440  | Sec III A - roadwork and utilities section 1 carriageway :<br>breaking existing asphalt                                                 | 10            | 16-Jul-18   | 26-Jul-18    | 0%                     |       |        |     |     |            |      |        |          |     |     |     |     |     |     |     |     |      |     |     |     |     |
| SIIIA10460  | Sec III A - roadwork and utilities section 1 carriageway: road<br>kerb and formation                                                    | 14            | 27-Jul-18   | 11-Aug-18    | 0%                     |       |        |     |     |            |      |        |          |     |     |     | 3   |     |     |     |     |      |     |     |     |     |
| SIIIA10480  | Sec III A - roadwork and utilities section 1 carriageway :<br>black top                                                                 | 10            | 13-Aug-18   | 23-Aug-18    | 0%                     | İ     |        |     |     |            |      |        |          |     |     |     |     |     |     |     |     |      |     |     |     |     |
| SIIIA10500  | Sec III A - roadwork and utilities section 1 carriageway :<br>roadmarking and road furniture                                            | 14            | 24-Aug-18   | 08-Sep-18    | 0%                     | ļ     |        |     |     |            |      |        |          |     |     |     |     |     |     |     |     |      |     |     |     |     |
|             | Utilities - Section 2 (L1810 - L1807)                                                                                                   |               |             |              | 1574                   |       |        |     |     |            |      |        |          |     |     |     |     |     |     |     |     |      |     |     |     |     |
| SIIIA12590  | Sec III A - roadwork and utilities section 2 carriageway -<br>black top                                                                 | 0             | 20-Jan-18 A | 27-Jan-18 A  | 100%                   |       | 1      | 1   |     |            |      |        |          |     |     |     |     |     |     |     |     |      |     |     |     |     |
| Roadwork &  | Utilities - Section 3 (L1808 - L1102)                                                                                                   |               |             |              |                        |       |        | 1   |     |            |      |        |          |     |     |     |     |     |     |     |     |      |     |     |     |     |
| SIIIA12770  | Sec III A - roadwork and utilities section 3 carriageway -<br>utilities: HEC ducting (60m) & crossroad duct (PCCW & HGC)                | 0             | 20-Jan-18 A | 07-Feb-18 A  | 100%                   |       |        | 1   |     |            |      |        |          |     |     |     |     |     |     |     |     |      |     |     |     |     |
| SIIIA12790  | Sec III A - roadwork and utilities section 3 carriageway -<br>road kerb & formation                                                     | 17            | 08-Feb-18 A | 10-Mar-18    | 0%                     |       |        | 1   |     |            |      |        |          |     |     |     |     |     |     |     |     |      |     |     |     |     |
| SIIIA12810  | Sec III A - roadwork and utilities section 3 carriageway -<br>black top                                                                 | 7             | 12-Mar-18   | 19-Mar-18    | 0%                     |       | -      |     |     |            |      |        |          |     |     |     |     |     |     |     |     |      |     |     |     |     |
| Roadwork &  | Utilities - Section 6 (L1102 - L1411)                                                                                                   |               |             |              |                        |       |        | 1   |     |            |      |        |          |     |     |     |     |     |     |     |     |      |     |     |     |     |
| SIIIA13399  | Sec III A - roadwork and utilities section 6 carriageway -<br>gully pipe (L1101 -L1102)                                                 | 0             | 12-Jan-18 A | 26-3an-18 A  | 100%                   |       |        | 1   |     |            |      |        |          |     |     |     |     |     |     |     |     |      |     |     |     |     |
| SIIIA13444  | Sec III A - roadwork and utilities section 6 carriageway -<br>watermain (road crossing)                                                 | 0             | 27-Jan-18 A | 03-Feb-18 A  | 100%                   | -     |        |     |     |            |      |        |          |     |     |     |     |     |     |     |     |      |     |     |     |     |
| SIIIA13445  | Sec III A - roadwork and utilities section 6 carriageway -<br>utilities: crossed duct(HEC , MGC, PCCW)                                  | 13            | 05-Feb-18 A | 06-Mar-18    | 0%                     |       |        |     |     |            |      |        |          |     |     |     |     |     |     |     |     |      |     |     |     |     |