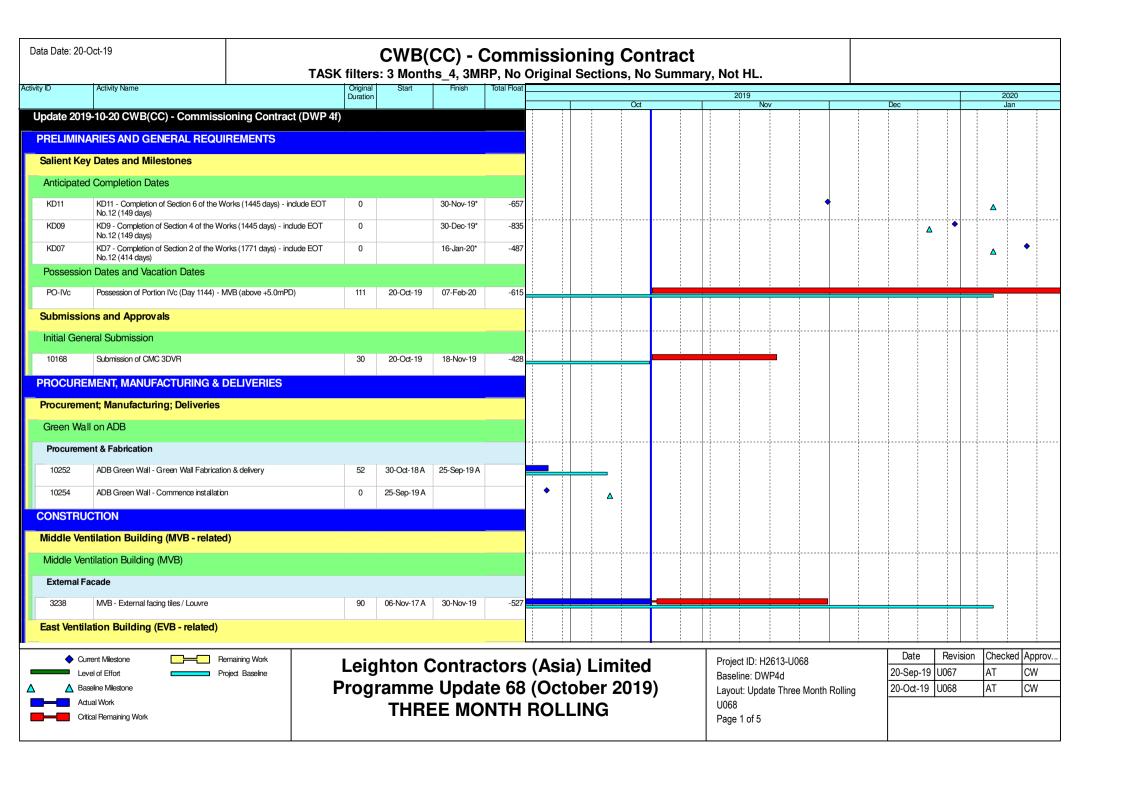

Data Date: 20-Oct-19 **CWB(CC) - Commissioning Contract** TASK filters: 3 Months 4, 3MRP, No Original Sections, No Summary, Not HL. Activity ID Activity Name 2020 Dec APS - ER approval on the APS Efficiency Test 9910d 05-Nov-19 18-Nov-19 -428 Training / Plan / Manual / As-Built Drawings for Project Completion / Establishment 192114 As-Built Drawings submission complete 02-Nov-19\* -412 29-Dec-20 Establishment Works -835 10126 365 31-Dec-19 10226 Routine Maintenance Records / Maintenance Monthly Report 31-Dec-19 -470 Δ **O&M Manual** 19128a13 O&M Manual submission and Approval - Plumbling & Drainange System 12-Jun-19 A 02-Nov-19 -331 19128a3 O&M Manual submission and Approval - Fire Services 04-Jul-19 A 02-Nov-19 10198c2 O&M Manual submission and Approval - Electrical Services 02-Nov-19 -331 21-Jul-19 A 10198a2 O&M Manual submission and Approval - MVAC 30-Jul-19 A 06-Nov-19 -334 10198a12 O&M Manual submission and Approval - TVS 24 30-Jul-19 A 09-Nov-19 -337 O&M Manual submission and Approval - Tunnel Lighting 26-Oct-19 10198a8 12-Aug-19 A -325 10198a14 O&M Manual submission and Approval - Lifts 09-Sep-19 A 02-Nov-19 -331 10198a16 O&M Manual submission and Approval - Civil/Building 13-Sep-19 A 31-Oct-19 -329 O&M Manual submission and Approval - APS 10198a4 09-Nov-19 -337 17-Sep-19 A