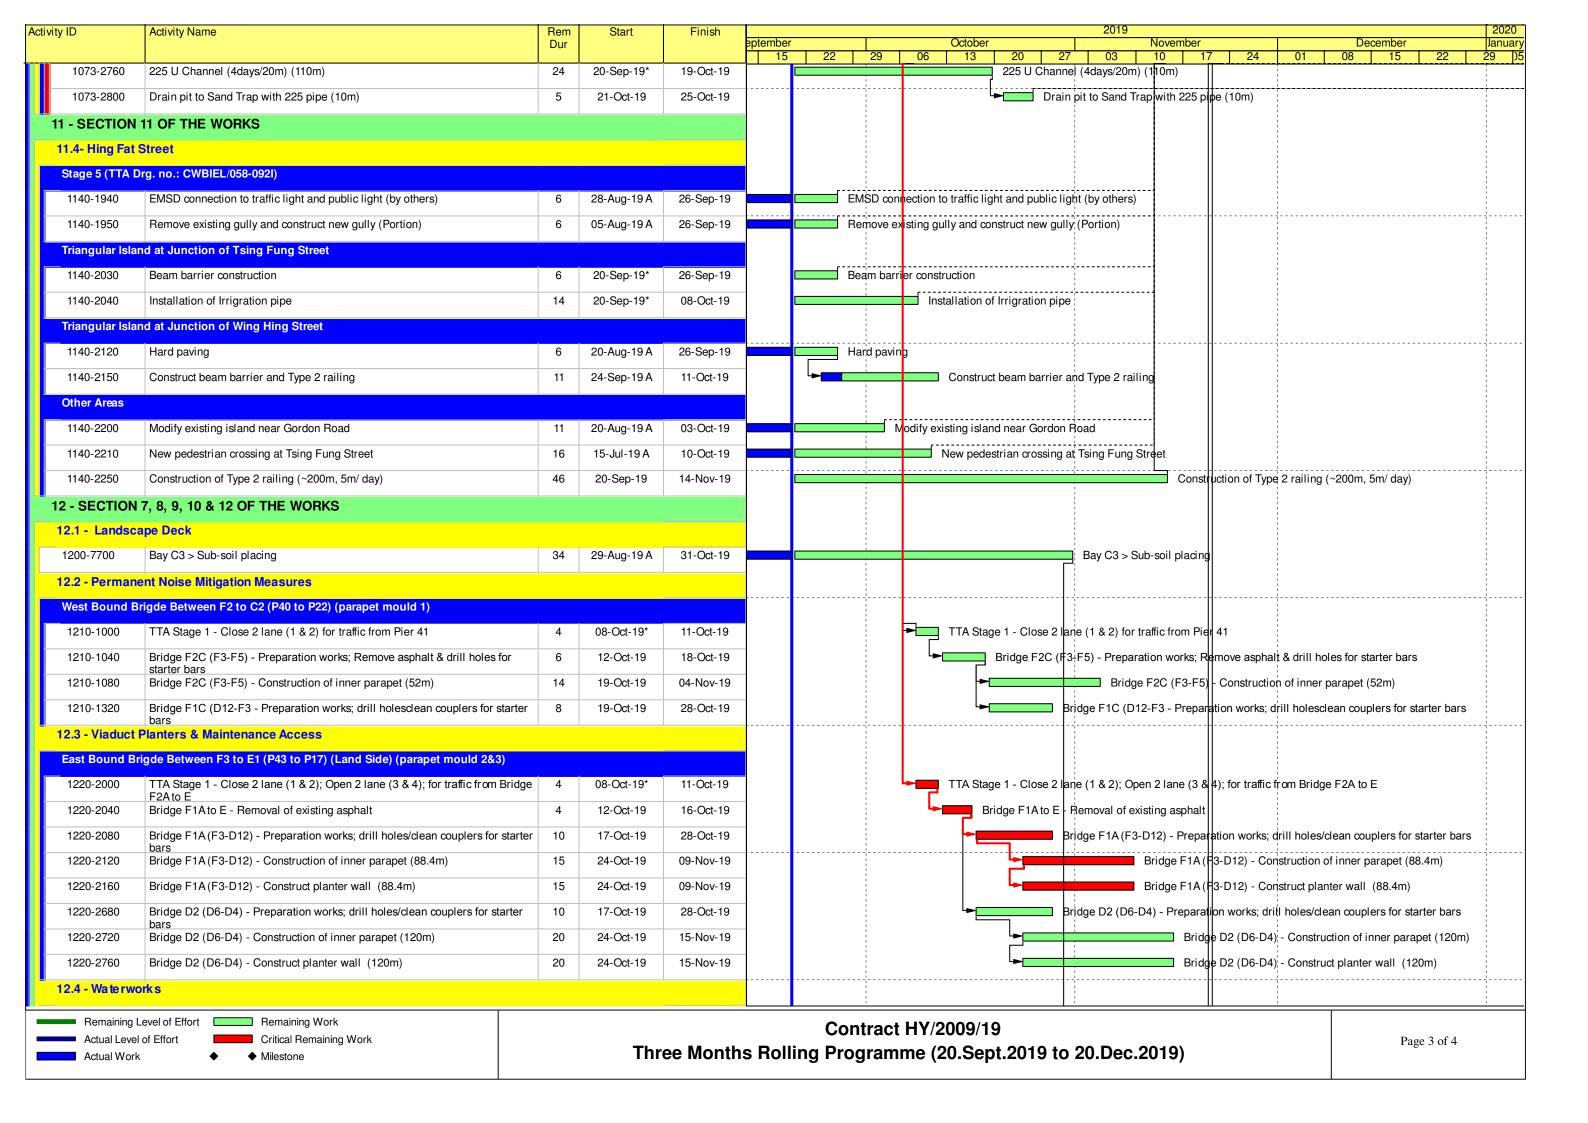

|                                                                 |             | 1   |         |       |
| SVII11160       | fender<br>Sec VII - Landing steps (BSW9) - install s.s. handrail / factile                                                | 25            | 03-Jul-18          | 31-Jul-18    | 0%                     |                                                                 |             |     |         |       |
| 21111100        | / sign board / bollard                                                                                                    |               | 03-341-10          | 31-VW-19     | U%                     |                                                                 |             | 1   |         |       |

Page: 6/7



Page:7/7











| SR8_DWP_R08    | 3-02 MU77                                                                                                              |                      |             |           | SR8 - Layout for 3MRP_2109_0 |     | Appendix C.5 |     |     |
|----------------|------------------------------------------------------------------------------------------------------------------------|----------------------|-------------|-----------|------------------------------|-----|--------------|-----|-----|
| tivity ID      | Activity Name                                                                                                          | Original<br>Duration |             | Finish    |                              |     | 2019         |     |     |
|                |