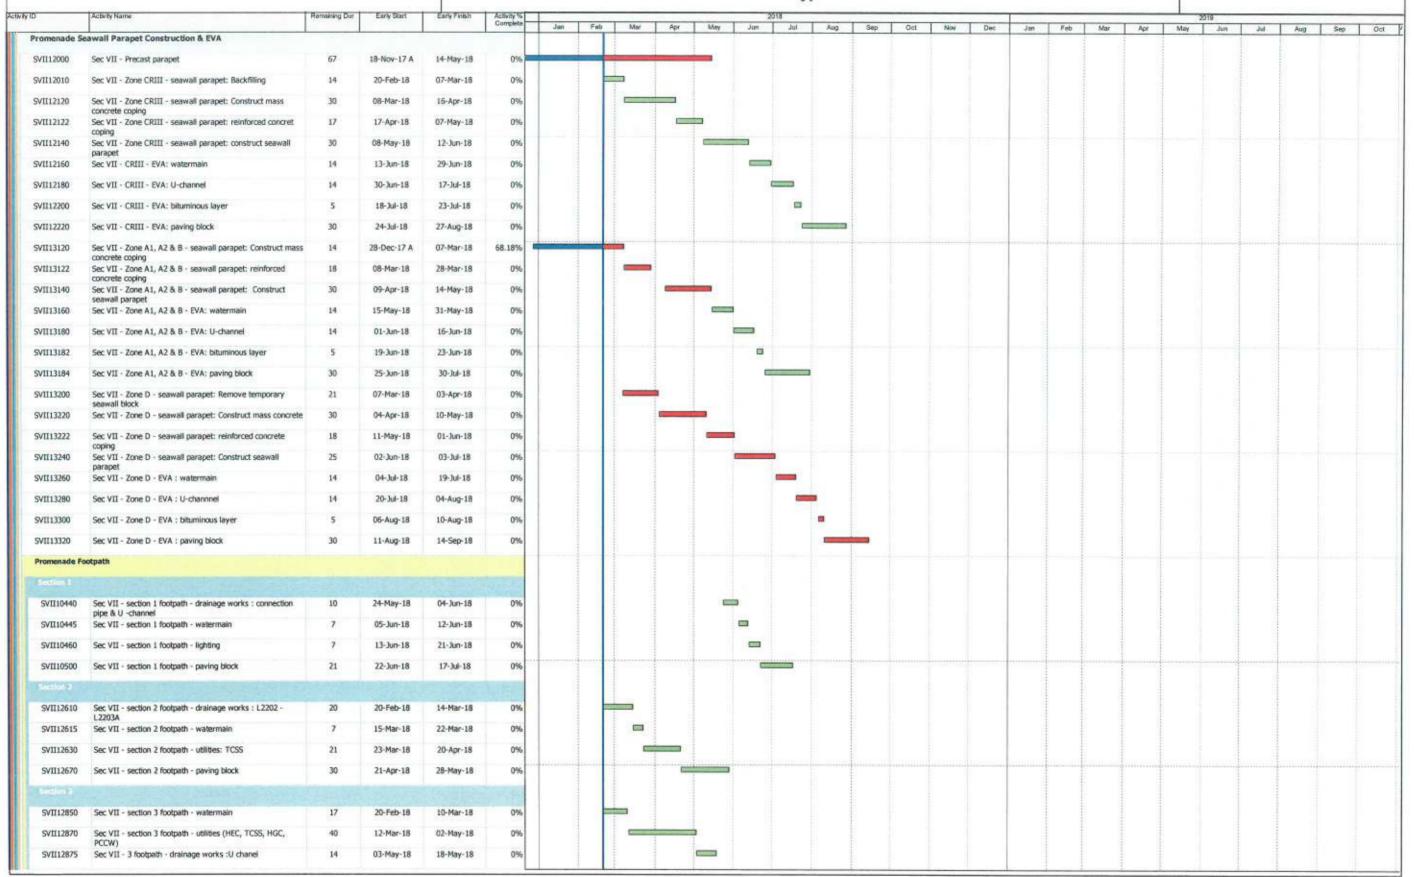

Page: 3 / 7

| N/ID           | Activity Name                                                                                                              | Remaining Dur                          | Early Start | Early Finish | Activity % I           |     |     |     |     |     | raii Cii | 018 |     |     |     |              |     |     |     |     |     |     | 50.05       |     |     |     |    |
|----------------|----------------------------------------------------------------------------------------------------------------------------|----------------------------------------|-------------|--------------|------------------------|-----|-----|-----|-----|-----|----------|-----|-----|-----|-----|--------------|-----|-----|-----|-----|-----|-----|-------------|-----|-----|-----|----|
|                | States and Co.                                                                                                             | V1000000000000000000000000000000000000 |             | SOURCE SOUR  | Activity %<br>Complete | Jan | Feb | Mac | Apr | May | Jun      | -   | Aug | Sep | Oct | Nov          | Dec | Ján | Feb | Mar | Apr | May | 2019<br>Jun | Jul | Aug | Sep | 00 |
| SIIIA13450     | Sec III A - roadwork and utitites section 6 carniageway -<br>road kerb & formation                                         | 18                                     | 07-Mar-18   | 27-Mar-18    | 0%                     |     |     |     |     |     |          |     |     |     |     | 1            | 9   |     |     |     |     |     |             |     |     |     |    |
| SIIIA13470     | Sec III A - roadwork and utilities section 6 carriageway -<br>black top                                                    | 7                                      | 28-Mar-18   | 09-Apr-18    | 0%                     |     |     |     |     |     |          |     |     |     |     |              |     |     |     |     |     |     |             |     |     |     |    |
| SIIIA13570     | Achievement of Section IIIA of the Works                                                                                   | 0                                      |             | 08-Sep-18    | 0%                     |     |     |     |     |     |          |     |     |     |     |              |     |     |     |     |     |     |             |     |     |     |    |
| Section V - Re | maining At-Grade Road & Road P2                                                                                            |                                        |             |              | 1                      |     |     |     |     |     |          |     |     |     |     |              |     |     |     |     |     |     |             |     |     |     |    |
| Roadwork &     | Utilities                                                                                                                  |                                        |             |              | -                      |     |     |     |     |     |          |     |     |     |     |              |     |     |     |     |     |     |             |     |     |     |    |
| Section 1 (L1: | 504 - L1900)                                                                                                               |                                        |             |              |                        |     |     |     |     |     |          |     |     | 1   |     |              |     |     |     |     |     |     |             |     |     |     |    |
| SV12456        | Sec V-Roadwork & Utilities Section 1 - implementation of                                                                   | 0                                      | 20-Feb-18*  | 20-Feb-18    | 0%                     |     |     |     |     |     |          |     |     |     |     |              |     |     |     |     |     |     |             |     |     |     |    |
| SV12460        | TTA stage 5E (closure of slow lane at northbound of Expo<br>Sec V - Roadwork & Utilities Section 1 - drinage works         | 15                                     | 20-Feb-18   | 08-Mar-18    | 0%                     |     |     |     |     |     |          |     |     |     |     |              |     |     | i   |     |     |     |             |     |     |     |    |
| SV12462        | (L1902 - L1900)<br>Sec V - Roadwork & Utilities Section I - guilly pipe (L1902 -                                           | 6                                      | 09-Mar-18   | 15-Mar-18    | 0%                     |     |     |     |     |     |          |     |     | 1   |     |              |     |     |     |     |     |     |             |     |     |     |    |
| SV12464        | L1900) Sec V - Roadwork & Utilities Section 1 - temp. reinstatement                                                        | 14                                     | 16-Mar-18   | 04-Apr-18    | 0%                     |     |     |     |     |     |          |     |     |     |     |              |     |     |     |     |     |     |             |     |     |     |    |
| SV12466        | to match with existing Expo Drive                                                                                          |                                        |             |              |                        |     |     |     |     | ļ   |          |     |     | Ĭ   |     | ļ            |     |     | į   | ļ   |     | ļ   |             |     |     |     |    |
|                | Sec V = Section 1 = Modification to 2nd stage ITA (V.O. 50) :<br>closure of northbound and maintain one lane at southbound | 1                                      | 14-Jul-18   | 14-Jul-18    | 0%                     |     |     |     |     |     |          | _   |     |     |     |              |     |     |     |     |     |     |             |     |     |     |    |
| 5V12468        | Sec V - Roadwork & Utilities Section 1 Carriageway -<br>breaking existing asphalt                                          | 7                                      | 16-Jul-18   | 23-Jul-18    | 0%                     |     |     |     |     |     |          | -   |     |     |     |              |     |     |     |     |     |     |             |     |     |     |    |
| SV12490        | Sec V - Roadwork & Utilities Section 1 Carriageway - Road<br>kerb & formation                                              | 10                                     | 24-Jul-18   | 03-Aug-18    | 0%                     |     |     |     |     |     |          |     |     |     |     |              |     |     |     |     |     |     |             |     |     |     |    |
| 5V12520        | Sec V - Roadwork & Utilities Section 1 Carriageway - Black<br>top                                                          | 7                                      | 04-Aug-18   | 11-Aug-18    | 0%                     |     |     |     |     |     |          |     |     |     |     |              |     |     |     |     |     |     |             |     |     |     |    |
| SV12522        | Sec V - Section 1 - Implementation of TTA for road dosure<br>of northbound and southbound of Expo Drive                    | 3                                      | 13-Aug-18   | 15-Aug-18    | 0%                     |     |     | 1   |     |     |          |     | 8   |     |     |              |     |     |     |     |     |     |             |     |     |     |    |
| SV12524        | Sec V - Section 1 - Northbound & Southbound of Expo Drive :<br>breaking asphalt                                            | 14                                     | 16-Aug-18   | 31-Aug-18    | 0%                     |     | 100 |     |     |     |          |     |     |     |     |              |     |     |     |     |     |     |             |     |     |     |    |
| SV12526        | Sec V - Section 1 - Northbound & Southbound of Expo Drive :<br>road kerb & formation                                       | 14                                     | 01-Sep-18   | 17-Sep-18    | 0%                     |     | 1   |     |     |     |          |     |     |     |     |              |     |     |     |     |     |     |             |     |     |     |    |
| SV12528        | Sec V - Section 1 - Northbound & Southbound of Expo Drive :                                                                | 7                                      | 18-Sep-18   | 26-Sep-18    | 0%                     |     |     |     |     |     |          |     |     |     |     |              |     |     | 1   |     |     |     |             |     |     |     |    |
| SV12570        | Sec V - Roadwork & Utilities Section 1 footpath -                                                                          | 12                                     | 29-Dec-17 A | 05-Mar-18    | 60%                    | -   |     | -   |     |     |          |     |     |     |     |              |     |     |     |     |     |     |             |     |     |     |    |
| SV12580        | utilities: TCSS<br>Sec V - Roadwork & Utilities Section 1 footpath - paving                                                | 29                                     | 06-Mar-18   | 12-Apr-18    | 0%                     |     |     |     | _   |     |          |     |     |     |     |              |     |     |     |     |     |     |             |     |     |     |    |
| Section 2 ( L1 | block<br>510 - L1504)                                                                                                      |                                        |             |              |                        | 1   |     |     |     | -   |          |     |     |     |     |              |     | -   |     |     |     |     |             |     |     |     |    |
| SV12624        | Sec V - Roadwork & Utilities Section 1 Carriageway - road                                                                  | 0                                      | 04-Jan-18 A | 30-Jan-18 A  | 100%                   |     | i   |     |     |     |          |     |     |     |     |              |     |     |     |     |     |     |             |     |     |     |    |
| SV12626        | kerb & formation<br>Sec V - Roadwork & Utilities Section 1 Carriageway - black                                             | 13                                     | 31-Jan-18 A | 06-Mar-18    | 0%                     |     |     | _   |     |     |          |     |     |     |     |              |     |     |     |     |     |     |             |     |     |     |    |
| SV12692        | top<br>Sec V - Roadwork & Utilities Section 2 footpath - U channel                                                         | 11                                     | 17-Jan-18 A | 03-Mar-18    | 21.43%                 |     |     |     |     |     |          |     |     |     |     |              |     |     | 1   |     |     |     |             |     |     |     |    |
|                |                                                                                                                            |                                        |             |              |                        |     |     |     |     |     |          |     |     |     |     |              |     |     |     |     |     |     |             |     |     |     |    |
| SV12695        | Sec V - Roadwork & Utilities Section 2 footpath - Watermain                                                                | 13                                     | 05-Mar-18   | 19-Mar-18    | 0%                     |     |     |     |     |     |          |     |     |     |     |              |     |     |     |     |     |     |             |     |     |     |    |
| SV12700        | Sec V - Roadwork & Utilities Section 2 footpath - utilities:<br>TCSS                                                       | 16                                     | 20-Mar-18   | 11-Apr-18    | 0%                     |     | i   | "   |     |     |          |     |     |     |     |              |     |     | Ì   |     |     |     |             |     |     |     |    |
| SV12740        | Sec V - Roadwork & Utilities Section 2 footpath - paving<br>block                                                          | 18                                     | 12-Apr-18   | 03-May-18    | 0%                     |     |     |     |     |     |          |     |     |     |     |              |     |     |     |     |     |     |             |     |     |     |    |
| Section 3 ( Ca | Ivert L - L1510)                                                                                                           |                                        |             |              |                        |     |     |     |     |     |          |     |     |     |     |              |     |     |     |     |     |     |             |     |     |     |    |
| SIV12860       | Sec V - Roadwork & Utilities Section 3 footpath - Utilities;<br>TCSS, HGC, PCCW)                                           | 30                                     | 16-Jan-18 A | 26-Mar-18    | 11.76%                 |     |     |     |     |     |          |     |     |     |     |              |     |     | 1   |     |     |     |             |     |     |     |    |
| SIV12880       | Sec V - Roadwork & Utilities Section 3 footpath - Paving block                                                             | 21                                     | 27-Mar-18   | 24-Apr-18    | 0%                     |     |     | •   | _   |     |          |     |     |     |     |              |     |     |     |     |     |     |             |     |     |     |    |
| Section 4 (K1  | 106 - Culvert L)                                                                                                           |                                        |             |              |                        |     |     |     |     |     |          |     |     |     |     | danaman      |     |     |     |     |     | ,   |             |     |     |     | h  |
| SIV12282       | Sec V - Roadwork & Utilities Section 4 Carriageway -                                                                       | 10                                     | 20-Feb-18   | 02-Mar-18    | 0%                     |     |     | =   |     |     |          |     |     |     |     |              |     |     |     |     |     |     |             |     |     |     |    |
| SIV12300       | Drainage Works (L1311 - Culvert L, L1201 - Culvert L)<br>Sec V - Roadwork & Utilities Section 4 Carriageway - Gully        | 7                                      | 03-Mar-18   | 10-Mar-18    | 0%                     |     | 1   | -   |     |     |          |     |     |     |     |              |     |     |     |     |     |     |             |     |     |     |    |
| STV12302       | pipe (L1301 - Culvert L, L1201 - Culvert L)<br>Sec V - Roadwork & Utilities Section 4 Carriageway -                        | 6                                      | 12-Mar-18   | 17-Mar-18    | 0%                     |     |     |     |     |     |          |     |     |     |     |              |     |     |     |     |     |     |             |     |     |     |    |
| SIV12305       | watermain<br>Sec V - Roadwork & Utilities Section 4 Carriageway - utilities                                                | 7                                      | 19-Mar-18   | 26-Mar-18    | 0%                     |     |     | -   |     |     |          |     |     |     |     |              |     |     |     |     |     |     |             |     |     |     |    |
| SIV12310       | : cross road duct<br>Sec V - Roadwork & Utilities Section 4 Carriageway - Road                                             | 15                                     | 27-Mar-18   | 17-Apr-18    | 0%                     | -   |     | 1   |     | ļ   | ļ        |     |     |     |     | ļ.,,,,,,,,,, |     |     |     |     |     |     | ļ           |     |     |     |    |
| SIV12320       | kerb & formation : between culvert K and culvert L<br>Sec V - Roadwork & Utilities Section 4 Carriageway - Black           | 10                                     | 18-Apr-18   | 28-Apr-18    | 0%                     |     |     |     | _   | 1   |          |     |     |     |     |              |     |     |     |     |     |     |             |     |     |     |    |
|                | top : between culvert K and culvert L                                                                                      |                                        |             |              | 15/23                  |     |     |     |     |     |          |     |     |     |     |              |     |     |     |     |     |     |             |     |     |     |    |
| SIV12340       | Sec V - Roadwork & Utilities Section 4 Carriageway - Black<br>top : at west of culvert K                                   | 7                                      | 20-Feb-18   | 27-Feb-18    | 096                    |     |     |     |     | 1   |          |     |     |     |     |              |     |     | ĺ   |     |     |     |             |     |     |     |    |
| SIV12422       | Sec V - Roadwork & Utilities Section 4 footpath - Utilities :<br>TCSS                                                      | 20                                     | 20-Feb-18   | 14-Mar-18    | 0%                     |     |     |     |     |     |          |     |     |     |     |              |     |     |     |     |     |     |             |     |     |     |    |
| SIV12440       | Sec V - Roadwork & Utilities Section 4 footpath - Utilities :<br>HGC & PCCW                                                | 8                                      | 15-Mar-18   | 23-Mar-18    | 0%                     |     |     |     |     |     |          |     |     |     |     |              |     |     |     |     |     |     |             |     |     |     |    |