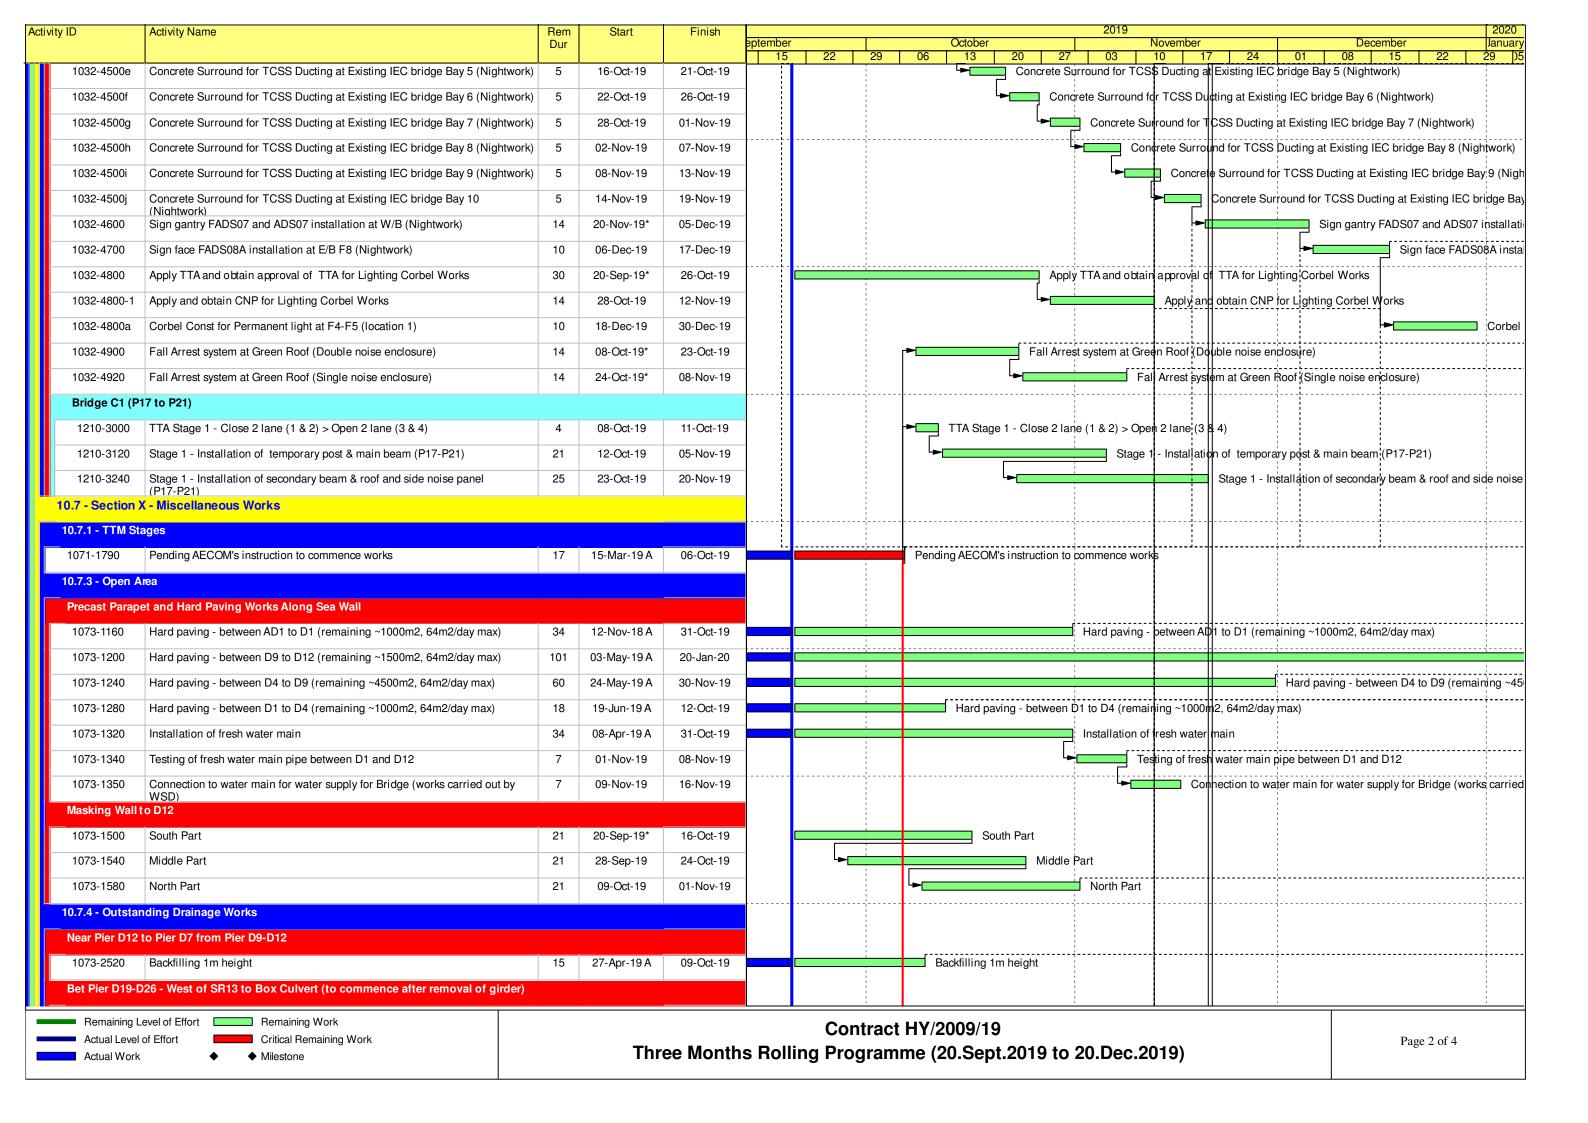

|                                                                 |             | 1   |         |       |
| SVII11160       | fender<br>Sec VII - Landing steps (BSW9) - install s.s. handrail / factile                                                | 25            | 03-Jul-18          | 31-Jul-18    | 0%                     |                                                                 |             |     |         |       |
| 21111100        | / sign board / bollard                                                                                                    |               | 03-341-10          | 31-VW-19     | U%                     |                                                                 |             | 1   |         |       |

Page: 6/7



Page:7/7











| SR8_DWP_R08    | 3-02 MU77                                                                                                              |                      |             |           | SR8 - Layout for 3MRP_2109_0 |     | Appendix C.5 |     |     |
|----------------|------------------------------------------------------------------------------------------------------------------------|----------------------|-------------|-----------|------------------------------|-----|--------------|-----|-----|
| tivity ID      | Activity Name                                                                                                          | Original<br>Duration |             | Finish    |                              |     | 2019         |     |     |
|                |