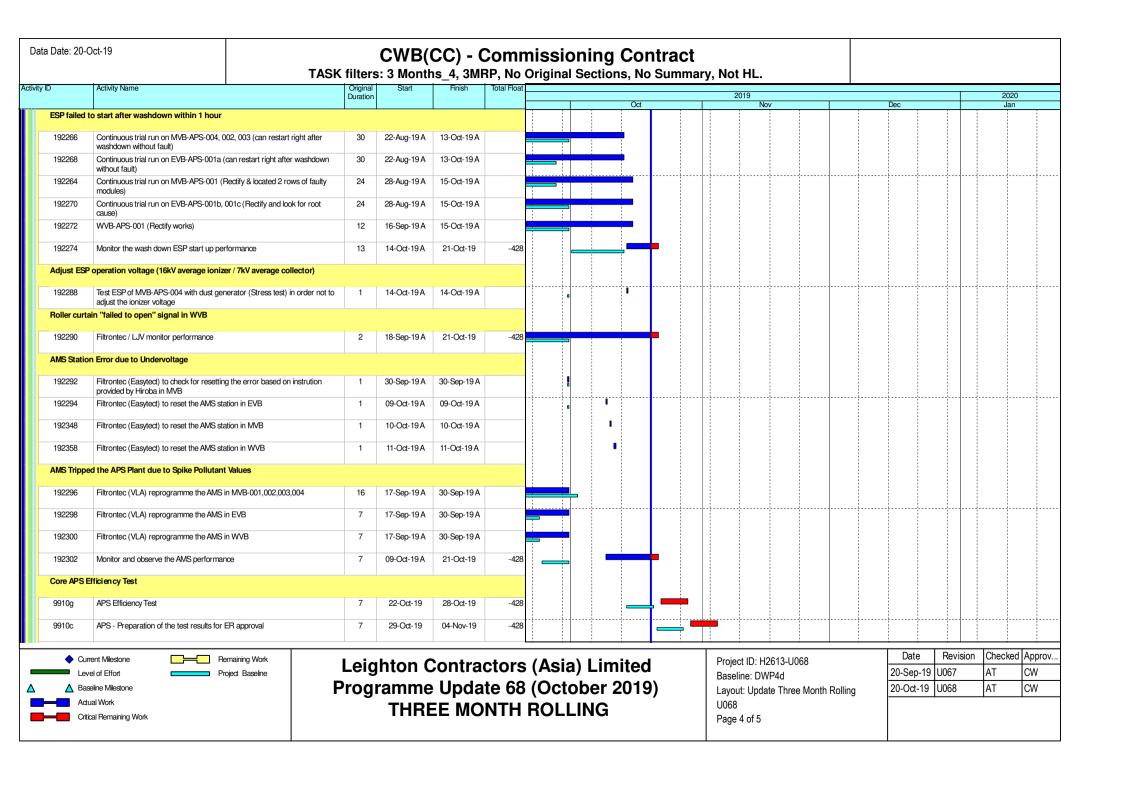

Data Date: 20-Oct-19 **CWB(CC) - Commissioning Contract** TASK filters: 3 Months 4, 3MRP, No Original Sections, No Summary, Not HL. Activity ID Activity Name 2020 Dec APS - ER approval on the APS Efficiency Test 9910d 05-Nov-19 18-Nov-19 -428 Training / Plan / Manual / As-Built Drawings for Project Completion / Establishment 192114 As-Built Drawings submission complete 02-Nov-19\* -412 29-Dec-20 Establishment Works -835 10126 365 31-Dec-19 10226 Routine Maintenance Records / Maintenance Monthly Report 31-Dec-19 -470 Δ **O&M Manual** 19128a13 O&M Manual submission and Approval - Plumbling & Drainange System 12-Jun-19 A 02-Nov-19 -331 19128a3 O&M Manual submission and Approval - Fire Services 04-Jul-19 A 02-Nov-19 10198c2 O&M Manual submission and Approval - Electrical Services 02-Nov-19 -331 21-Jul-19 A 10198a2 O&M Manual submission and Approval - MVAC 30-Jul-19 A 06-Nov-19 -334 10198a12 O&M Manual submission and Approval - TVS 24 30-Jul-19 A 09-Nov-19 -337 O&M Manual submission and Approval - Tunnel Lighting 26-Oct-19 10198a8 12-Aug-19 A -325 10198a14 O&M Manual submission and Approval - Lifts 09-Sep-19 A 02-Nov-19 -331 10198a16 O&M Manual submission and Approval - Civil/Building 13-Sep-19 A 31-Oct-19 -329 O&M Manual submission and Approval - APS 10198a4 09-Nov-19 -337 17-Sep-19 A