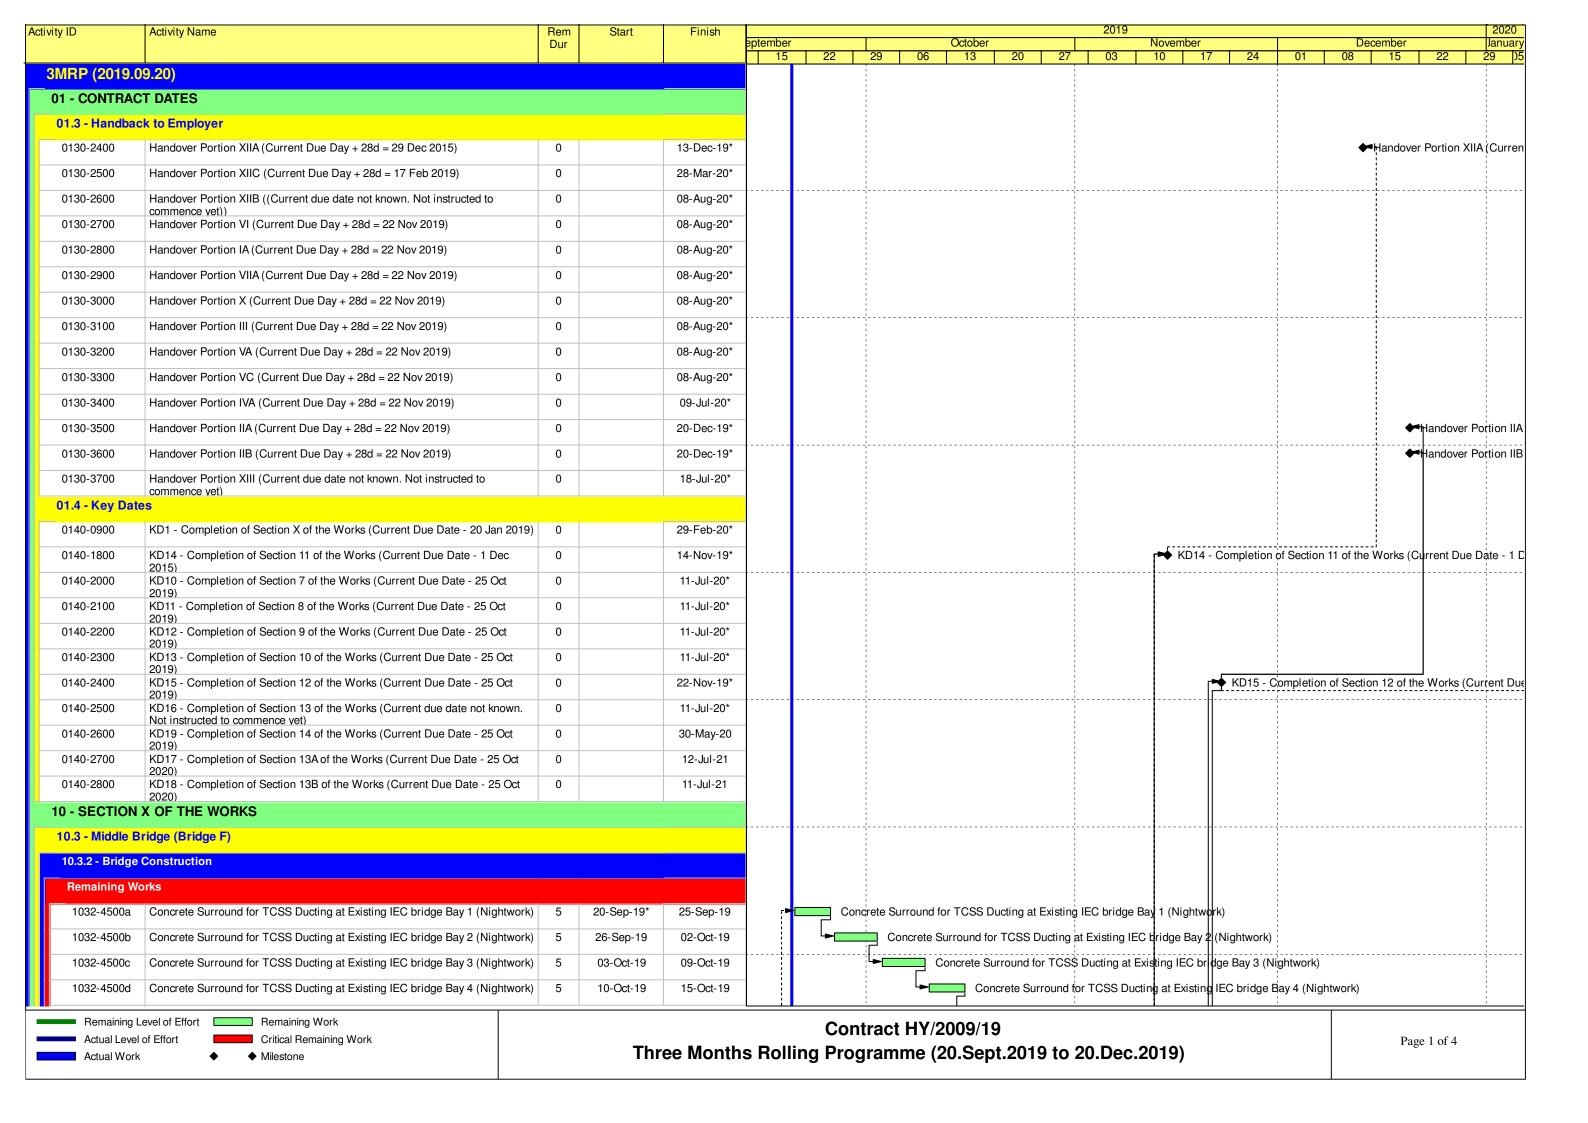

|                                                                 |             | 1   |         |       |
| SVII11160       | fender<br>Sec VII - Landing steps (BSW9) - install s.s. handrail / factile                                                | 25            | 03-Jul-18          | 31-Jul-18    | 0%                     |                                                                 |             |     |         |       |
| 21111100        | / sign board / bollard                                                                                                    |               | 03-341-10          | 31-VW-19     | U%                     |                                                                 |             | 1   |         |       |

Page: 6/7



Page:7/7











| SR8_DWP_R08    | 3-02 MU77                                                                                                              |                      |             |           | SR8 - Layout for 3MRP_2109_0 |     | Appendix C.5 |     |     |
|----------------|------------------------------------------------------------------------------------------------------------------------|----------------------|-------------|-----------|------------------------------|-----|--------------|-----|-----|
| tivity ID      | Activity Name                                                                                                          | Original<br>Duration |             | Finish    |                              |     | 2019         |     |     |
|                |