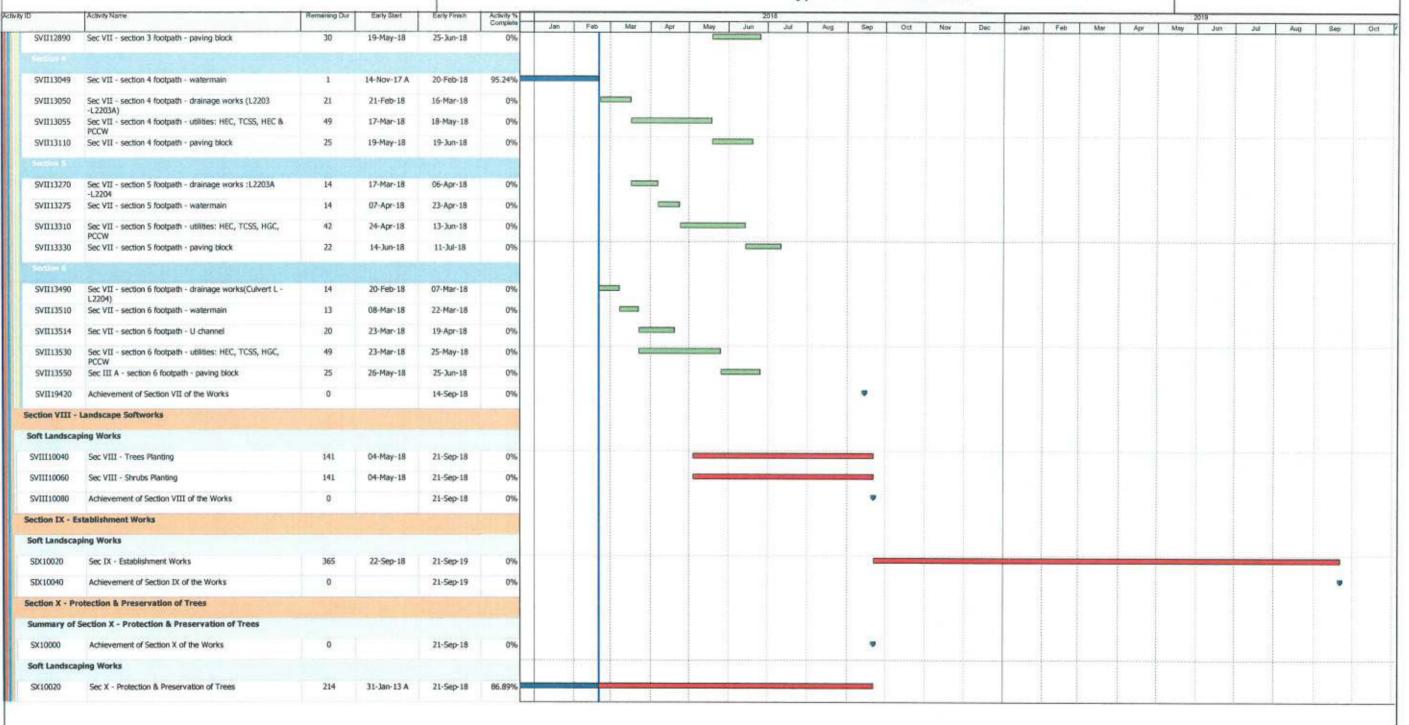

Page: 4/7

| n. | 2  |   |     | . 4 | 7 | 7. |
|----|----|---|-----|-----|---|----|
| P  | aq | е | . 0 | 4   | 1 |    |

| Vity ID         | Activity Name                                                                                                             | Remaining Dur | Early Start        | Early Finish | Activity %             | Central - Wan Chai Bypass at Wan Chai West                      |             |     |         |       |
|-----------------|---------------------------------------------------------------------------------------------------------------------------|---------------|--------------------|--------------|------------------------|-----------------------------------------------------------------|-------------|-----|---------|-------|
| WELGO:          | Service 17                                                                                                                | - July        | 11.5-22.25007      | Sally ration | Activity %<br>Complete | Feb Mar Api May Jun Jul Aug Sep Oct Nov Dec Jan Fab Mar Apr May | 2019<br>Jun | Jul | Aug Se  | ер Ос |
| SIV12121        | Sec IV - Roadwork & Utilities at SR3 Section 3 Carriageway -<br>Drainage Works (M1.6-C1.1-C1.2): Backfilling & shift lane | 6             | 16-May-18          | 23-May-18    | 0%                     |                                                                 | Jun         | 30  | Alig St | ap Oc |
| SIV12122        | Sec IV - Roadwork & Utilities at SR3 Section 3 Carriageway -<br>Drainage Works (M1.6-C1.1-C1.2): Construct MH C1.2        | 5             | 24-May-18          | 29-May-18    | 0%                     |                                                                 |             |     |         |       |
| SIV12140        | Sec IV - Roadwork & Utilities at SR3 Section 3 Carriageway -<br>Gully pipe (M/H 1.7 - L2301)                              | 32            | 10-Apr-18          | 17-May-18    | 0%                     |                                                                 |             |     |         |       |
| STV12150        | Sec IV - Roadwork & Utilities at SR3 Section 3 Carriageway -                                                              | 14            | 18-May-18          | 04-Jun-18    | 0%                     |                                                                 | 1 1         | 1   |         |       |
| SIV12155        | Road kerb<br>Sec IV - Roadwork & Utilities at SR3 Section 3 Carriageway -<br>formation                                    | 10            | 05-Jun-18          | 15-Jun-18    | 0%                     |                                                                 |             | -   |         |       |
| STV12160        | Sec IV - Roadwork & Utilities at SR3 Section 3 Carriageway - Black top                                                    | 7             | 16-Jun-18          | 25-Jun-18    | 0%                     |                                                                 |             | - 1 |         |       |
| SIV12170        | Sec IV - Roadwork & Utilities at SR3 Section 3 footpath -<br>Utilities: TCSS                                              | 21            | 10-May-18          | 04-Jun-18    | 0%                     |                                                                 |             |     |         |       |
| SIV12180        | Sec IV - Roadwork & Utilities at SR3 Section 3 footpath - U channel                                                       | 10            | 05-Jun-18          | 15-Jun-18    | 0%                     |                                                                 |             |     |         |       |
| SIV12220        | Sec IV - Roadwork & Utilities at SR3 Section 3 footpath -<br>Paving block                                                 | 25            | 16-Jun-18          | 17-Jul-18    | 0%                     |                                                                 | į į         |     |         |       |
| SIV12222        | Achievement of Section IV of the Works                                                                                    | 0             |                    | 30-Aug-18    | 0%                     |                                                                 |             | -   |         |       |
| Section VII - R | emainder Works                                                                                                            |               |                    |              |                        |                                                                 | ļk.         |     |         |       |
| Road & Draina   | ge Works (Culvert L - M/H1.7, Adjacent to SR3)                                                                            |               |                    |              |                        |                                                                 |             |     |         |       |
| SVII11600       | Sec IV - Roadwork & Utilities at SR3 Section 4 Carriageway -                                                              | 48            | 08-Jan-18 A        | 20-Apr-18    | 18.64%                 |                                                                 |             |     |         |       |
| SVII11620       | Drainage Works (Culvert L -MH1.7) Sec IV - Roadwork & Utilities at SR3 Section 4 Carriageway :                            | 3             | 21-Apr-18          | 24-Apr-18    | 0%                     |                                                                 |             |     |         |       |
| SVII11640       | traffic diversion at Lung King Street<br>Sec IV - Roadwork & Utilities at SR3 Section 4 Carriageway -                     | 27            | 25-Apr-18          | 28-May-18    | 0%                     |                                                                 | h B         |     |         |       |
| SVII11650       | Gully pipe (Culvert L -MH1.7) Sec IV - Roadwork & Utilities at SR3 Section 4 Carriageway -                                | 7             | 29-May-18          | 05-Jun-18    | 0%                     |                                                                 |             |     |         |       |
| SVII11654       | TCSS duct<br>Sec TV - Roadwork & Utilities at SR3 Section 4 Carriageway -                                                 | 14            | 06-Jun-18          | 22-Jun-18    | 0%                     |                                                                 |             |     |         |       |
| SVII11660       | road kerb & formation<br>Sec IV - Roadwork & Utilities at SR3 Section 4 Carriageway -                                     | 6             | 23-Jun-18          | 29-Jun-18    | 0%                     |                                                                 |             |     |         |       |
| SVII11680       | Black top<br>Sec IV - Roadwork & Utilities at SR3 Section 4 footpath - U                                                  | 14            | 29-May-18          | 13-Jun-18    | 0%                     |                                                                 |             |     |         |       |
| SVII11700       | channel<br>Sec IV - Roadwork & Utilities at SR3 Section 4 footpath -                                                      | 14            | 14-Jun-18          | 30-Jun-18    | 0%                     |                                                                 |             |     |         |       |
| SVII11720       | utilities: TCSS Sec IV - Roadwork & Utilities at SR3 Section 4 footpath -                                                 | 14            | 03-Jul-18          | 18-Jul-18    | 0%                     |                                                                 |             |     |         |       |
| Retaining Wall  | paving block RW5 Construction                                                                                             |               |                    |              |                        |                                                                 |             |     |         |       |
| SVII10660       | Sec VII - Retaining Wall RW5 (bay 1) - construct base slab                                                                | 22            | 20-Mar-18          | 18-Apr-18    | 0%                     |                                                                 |             |     |         |       |
| SVII10680       | and wall<br>Sec VII - Retaining wall RW5 (bay 2) - construct base slab                                                    | 22            | 19-Apr-18          | 15-May-18    | 0%                     |                                                                 |             |     |         |       |
| SVII 10800      | and wall Sec VII - Retaining wall RW5 (bay 3) - construct base slab                                                       | 22            | 20-Mar-18          | 18-Apr-18    | 0%                     |                                                                 |             |     |         |       |
| SVII10820       | and wall Sec VII - Retaining wall RW5 (bay 4) - construct base slab                                                       | 22            | 19-Apr-18          |              | 0%                     |                                                                 |             |     |         |       |
| SVII10860       | and wall Sec VII - Retaining wall RW5 - curing, removal formwork                                                          |               | TO SECURE A SECURE | 15-May-18    | 0000                   |                                                                 |             |     |         |       |
|                 |                                                                                                                           |               | 16-May-18          | 25-May-18    | 0%                     |                                                                 |             |     |         |       |
| Landing Steps   |                                                                                                                           |               |                    |              |                        |                                                                 |             | - 1 |         |       |
| Landing Steps   | BSW13                                                                                                                     |               |                    |              |                        |                                                                 |             |     |         |       |
| SVII10900       | Sec VII - Landing steps (BSW13) - install vertical fender /<br>step fender                                                | 15            | 15-May-18          | 01-Jun-18    | 0%                     |                                                                 | 1           |     |         |       |
| SVII10920       | Sec VII - Landing steps (BSW13) - install s.s. handrail /<br>tactile / sign board / bollard                               | 25            | 02-Jun-18          | 03-Jul-18    | 0%                     |                                                                 |             |     |         |       |
| Landing Steps   |                                                                                                                           |               |                    |              |                        |                                                                 |             |     |         |       |
| SVII10980       | Sec VII - Landing steps (BSW4) - install vertical fender / step fender                                                    | 15            | 20-Jun-18          | 07-Jul-18    | 0%                     |                                                                 |             |     |         |       |
| SVII11000       | Sec VII - Landing steps (BSW4) - Install s.s. handrall / tactile<br>/ sign board / bollard                                | 25            | 09-Jul-18          | 06-Aug-18    | 0%                     |                                                                 |             |     |         |       |
| Landing Steps   |                                                                                                                           |               |                    |              |                        |                                                                 |             |     |         |       |
| SVII11060       | Sec VII - Landing steps (BSW5) - install vertical fender / step                                                           | 15            | 25-Jul-18          | 10-Aug-18    | 0%                     |                                                                 |             |     |         |       |
| SVII11080       | fender Sec VII - Landing steps (BSW5) - install s.s. handrail / tactile                                                   | 25            | 11-Aug-18          | 08-Sep-18    | 0%                     |                                                                 |             |     |         |       |
| Landing Steps   | / sign board / bollard<br>BSW9                                                                                            |               |                    |              |                        |                                                                 | į           |     |         |       |
| SVII11140       | Sec VII - Landing steps (BSW9) - install vertical fender / step                                                           | 15            | 13-Jun-18          | 30-Jun-18    | 0%                     |                                                                 |             | 1   |         |       |
| SVII11160       | fender<br>Sec VII - Landing steps (BSW9) - install s.s. handrail / factile                                                | 25            | 03-Jul-18          | 31-Jul-18    | 0%                     |                                                                 |             |     |         |       |
| 21111100        | / sign board / bollard                                                                                                    |               | 03-341-10          | 31-VW-19     | U%                     |                                                                 |             | 1   |         |       |