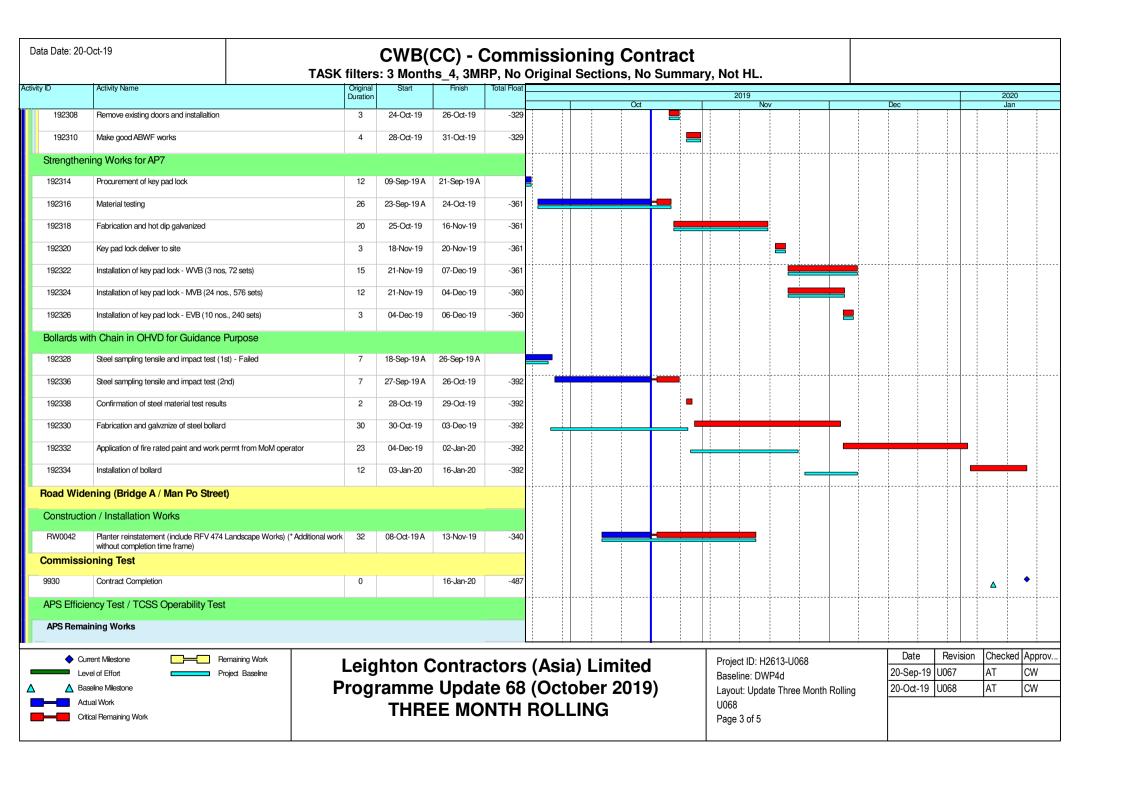

Data Date: 20-Oct-19 **CWB(CC) - Commissioning Contract** TASK filters: 3 Months 4, 3MRP, No Original Sections, No Summary, Not HL. Activity ID Activity Name 2020 Dec APS - ER approval on the APS Efficiency Test 9910d 05-Nov-19 18-Nov-19 -428 Training / Plan / Manual / As-Built Drawings for Project Completion / Establishment 192114 As-Built Drawings submission complete 02-Nov-19\* -412 29-Dec-20 Establishment Works -835 10126 365 31-Dec-19 10226 Routine Maintenance Records / Maintenance Monthly Report 31-Dec-19 -470 Δ **O&M Manual** 19128a13 O&M Manual submission and Approval - Plumbling & Drainange System 12-Jun-19 A 02-Nov-19 -331 19128a3 O&M Manual submission and Approval - Fire Services 04-Jul-19 A 02-Nov-19 10198c2 O&M Manual submission and Approval - Electrical Services 02-Nov-19 -331 21-Jul-19 A 10198a2 O&M Manual submission and Approval - MVAC 30-Jul-19 A 06-Nov-19 -334 10198a12 O&M Manual submission and Approval - TVS 24 30-Jul-19 A 09-Nov-19 -337 O&M Manual submission and Approval - Tunnel Lighting 26-Oct-19 10198a8 12-Aug-19 A -325 10198a14 O&M Manual submission and Approval - Lifts 09-Sep-19 A 02-Nov-19 -331 10198a16 O&M Manual submission and Approval - Civil/Building 13-Sep-19 A 31-Oct-19 -329 O&M Manual submission and Approval - APS 10198a4 09-Nov-19 -337 17-Sep-19 A