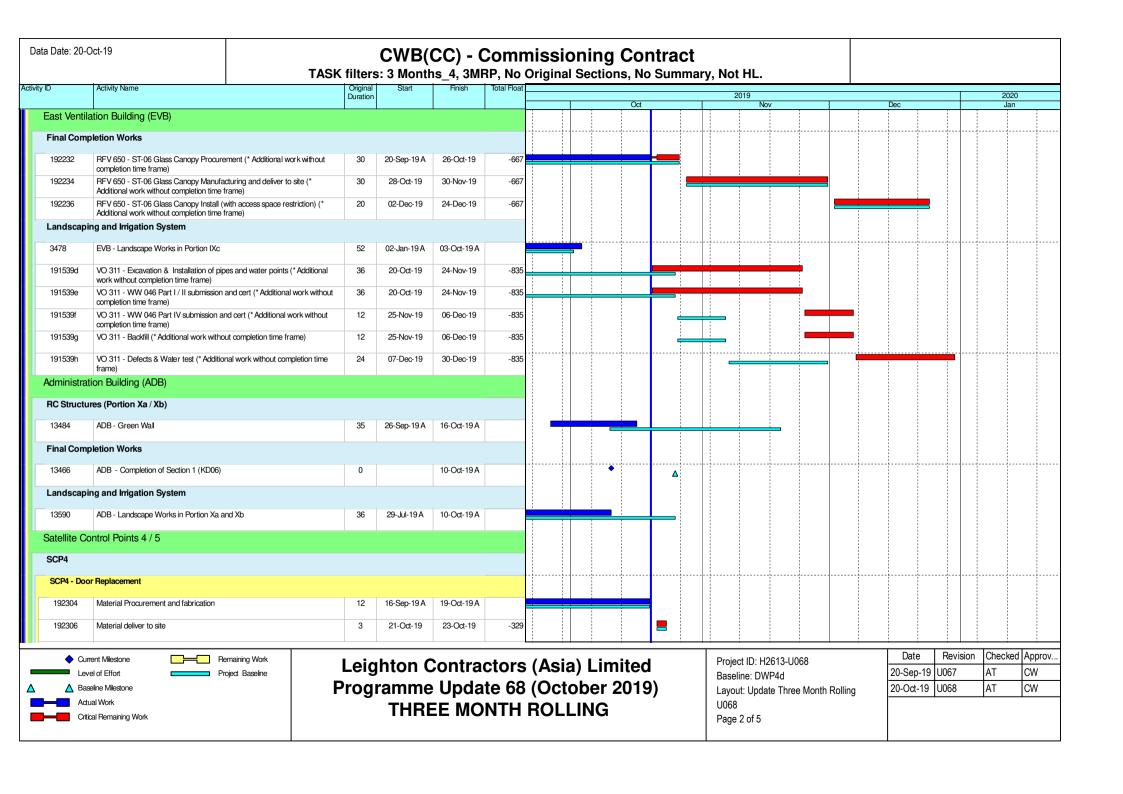

Data Date: 20-Oct-19 **CWB(CC) - Commissioning Contract** TASK filters: 3 Months 4, 3MRP, No Original Sections, No Summary, Not HL. Activity ID Activity Name 2020 Dec APS - ER approval on the APS Efficiency Test 9910d 05-Nov-19 18-Nov-19 -428 Training / Plan / Manual / As-Built Drawings for Project Completion / Establishment 192114 As-Built Drawings submission complete 02-Nov-19\* -412 29-Dec-20 Establishment Works -835 10126 365 31-Dec-19 10226 Routine Maintenance Records / Maintenance Monthly Report 31-Dec-19 -470 Δ **O&M Manual** 19128a13 O&M Manual submission and Approval - Plumbling & Drainange System 12-Jun-19 A 02-Nov-19 -331 19128a3 O&M Manual submission and Approval - Fire Services 04-Jul-19 A 02-Nov-19 10198c2 O&M Manual submission and Approval - Electrical Services 02-Nov-19 -331 21-Jul-19 A 10198a2 O&M Manual submission and Approval - MVAC 30-Jul-19 A 06-Nov-19 -334 10198a12 O&M Manual submission and Approval - TVS 24 30-Jul-19 A 09-Nov-19 -337 O&M Manual submission and Approval - Tunnel Lighting 26-Oct-19 10198a8 12-Aug-19 A -325 10198a14 O&M Manual submission and Approval - Lifts 09-Sep-19 A 02-Nov-19 -331 10198a16 O&M Manual submission and Approval - Civil/Building 13-Sep-19 A 31-Oct-19 -329 O&M Manual submission and Approval - APS 10198a4 09-Nov-19 -337 17-Sep-19 A