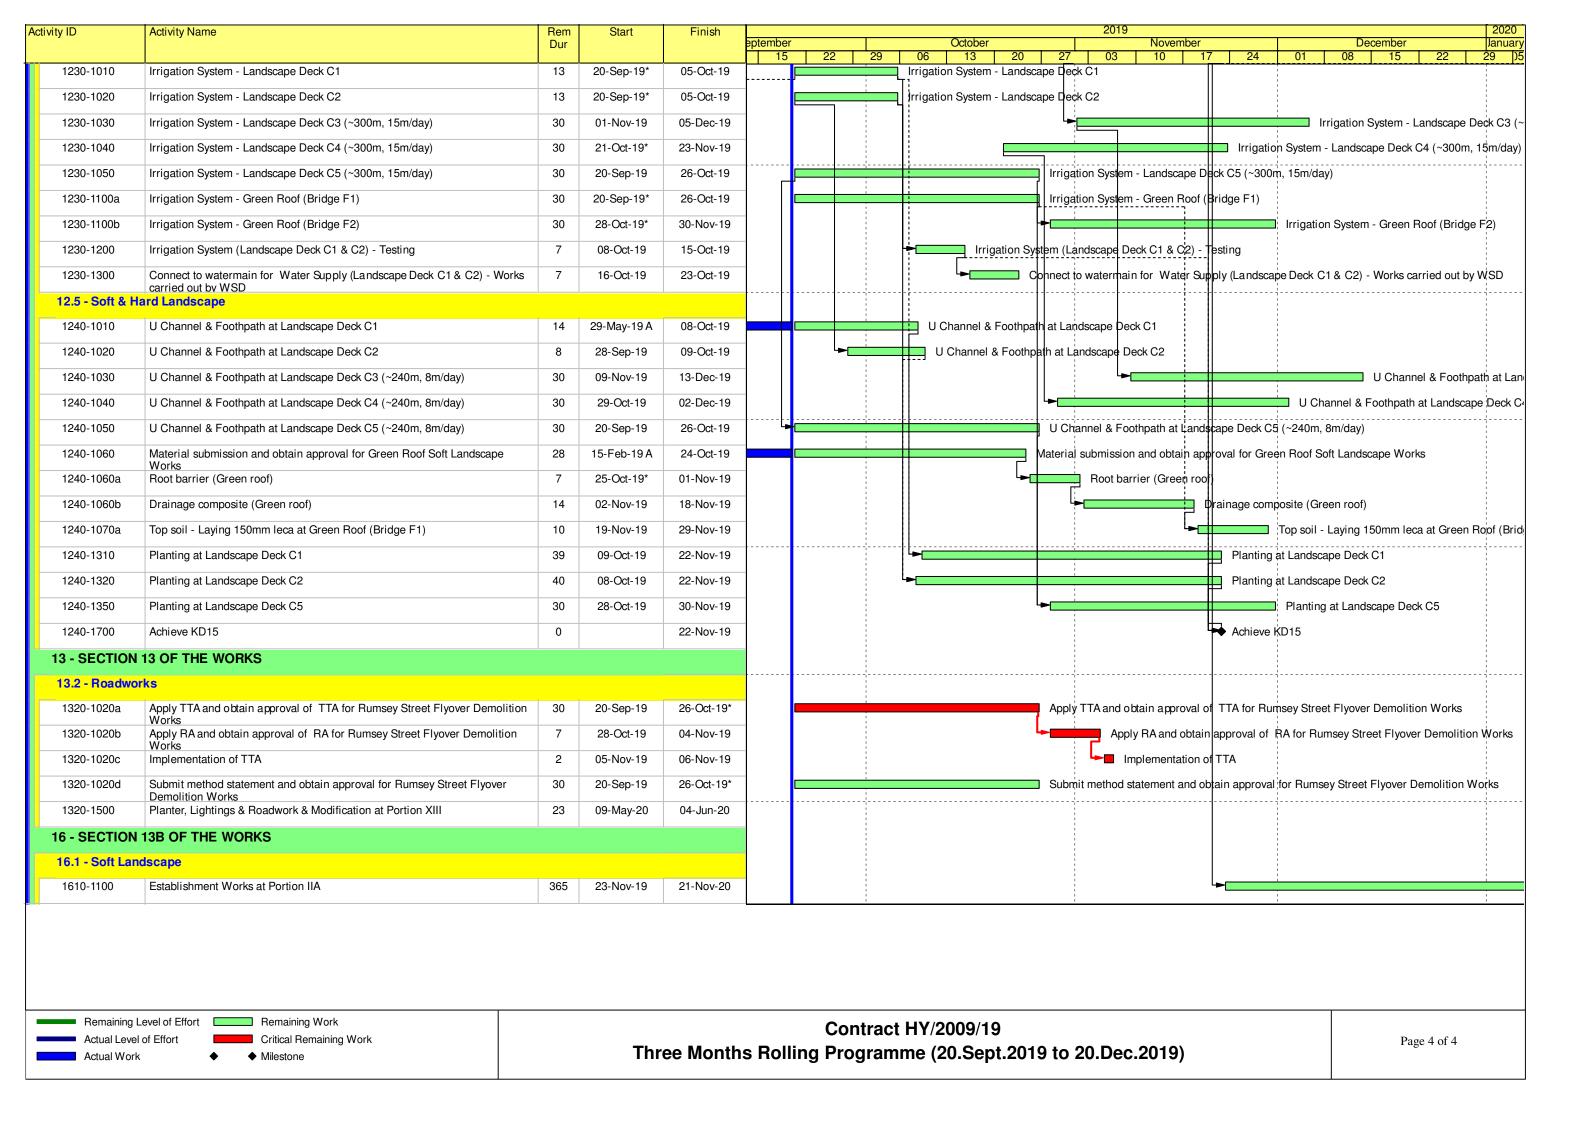

|                                                                 |             | 1   |         |       |
| SVII11160       | fender<br>Sec VII - Landing steps (BSW9) - install s.s. handrail / factile                                                | 25            | 03-Jul-18          | 31-Jul-18    | 0%                     |                                                                 |             |     |         |       |
| 21111100        | / sign board / bollard                                                                                                    |               | 03-341-10          | 31-VW-19     | U%                     |                                                                 |             | 1   |         |       |

Page: 6/7



Page:7/7











| SR8_DWP_R08    | 3-02 MU77                                                                                                              |                      |             |           | SR8 - Layout for 3MRP_2109_0 |     | Appendix C.5 |     |     |
|----------------|------------------------------------------------------------------------------------------------------------------------|----------------------|-------------|-----------|------------------------------|-----|--------------|-----|-----|
| tivity ID      | Activity Name                                                                                                          | Original<br>Duration |             | Finish    |                              |     | 2019         |     |     |
|                |